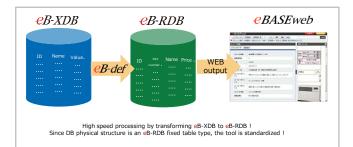

## Increase competitiveness from cost reduction

Drastic reduction of customization expenses is expected by adopting Middleware eBASE as development environment. Many of the parts that require customization in the database system development are included in eBASE as basic functions, and the development of that part can be greatly simplified.

Moreover, with 'eBASEweb for SmartPhone' you can use eBASE from mobile terminals with non-programming, and one-source multi-use development is possible.