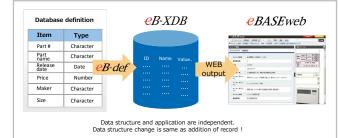

# Database configuration featuring flexibility and high speed

The data base of Middleware eBASE consists of "eB-XDB" that can perform addition and deletion of data flexibly, and "eB-RDB" that realizes high-speed operation.

# eB-RDB

An item is fixed by transforming the data base designed by eB-XDB to eB-RDB.

Link information hetwee items

This operation makes it possible to process data at high speed.

http://www.ebase.co.jp/