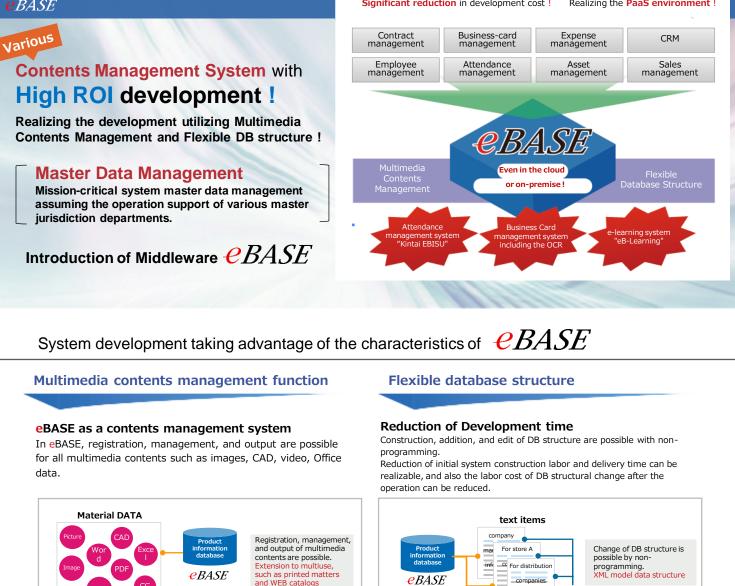

XDB structure is the standard database structure of eBASE similar to XML or KVS (Key Value Store).

#### eB-XDB

eB-XDB is the standard database structure of eBASE.

The item name and the value are assigned to one record, and operations, such as addition, deletion, and change of items, can be done flexibly.